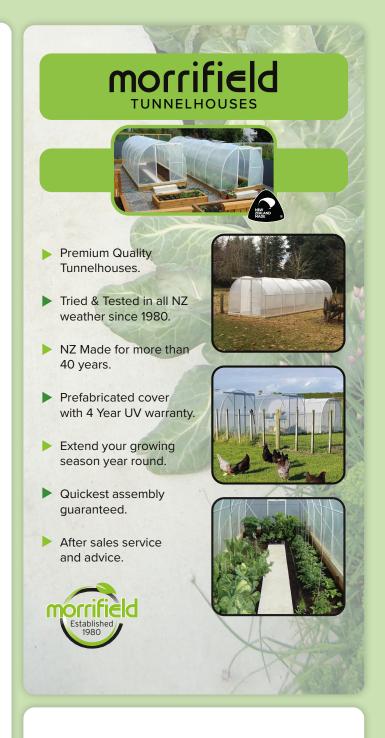

#### Why Choose Morrifield Greenhouses?

- 100% committed to our full back up sales and service.
- Morrifield has been producing premium quality greenhouses for the NZ market since 1980.
- Tried & Tested in NZ weather for more than 40 years.
  Quickest assembly guaranteed.
- Prefabricated covers that fit perfectly and require no clipping.
- Annodised aluminum frames that don't require framequard tape fitted.
- Partially assembled for quick DIY installation.
- Proudly made in NZ by a small family business.

Morrifield has been producing high quality tunnelhouses for the New Zealand market since 1980. Designed and built in Southland, Morrifield Tunnelhouses extend your growing season and are proven to with-stand New Zealand's harsh weather conditions including snow, hail & high winds.