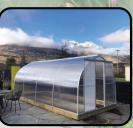

#### We believe at Morrifield that this is New Zealand's strongest green house.

A very attractive model, available in a range of sizes to suit all gardens. Delivered partially assembled for easy installation, the 6mm twinwall sheeting is strong, durable and provides a double glazing effect to better retain heat & extend your growing season. Full length roof vents and mesh doors as standard allow for excellent ventilation. Extremely durable and proven to stand up to New Zealand's strongest winds.

### morrifield POLYCARBONA

- Featuring 6mm twinwall polycarbonate, acrylic coated and 15 year UV Warranty.
- Curved sheeting which gives maximum strength.
- NZ's Strongest Polycarbonate Greenhouse.
- Partially assembled for easier installation.
- Full length roof vent for better ventilation.
- Polycarbonate and Screen doors.
- Better heat retention and filters sunlight.