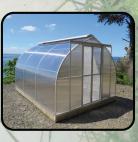

#### We believe at Morrifield that this is New Zealand's strongest green house.

A very attractive model, available in a range of sizes to suit all gardens. Delivered partially assembled for easy installation, the 6mm twinwall sheeting is strong, durable and provides a double glazing effect to better retain heat & extend your growing season. Full length roof vents and mesh doors as standard allow for excellent ventilation. Extremely durable and proven to stand up to New Zealand's strongest winds.

### morrifield POLYCARBONA

- Featuring 6mm twinwall polycarbonate, acrylic coated and 15 year UV Warranty.
- Curved sheeting which gives maximum strength.
- NZ's Strongest Polycarbonate Greenhouse.
- Partially assembled for easier installation.
- Full length roof vent for better ventilation.
- Polycarbonate and Screen doors.
- Better heat retention and filters sunlight.