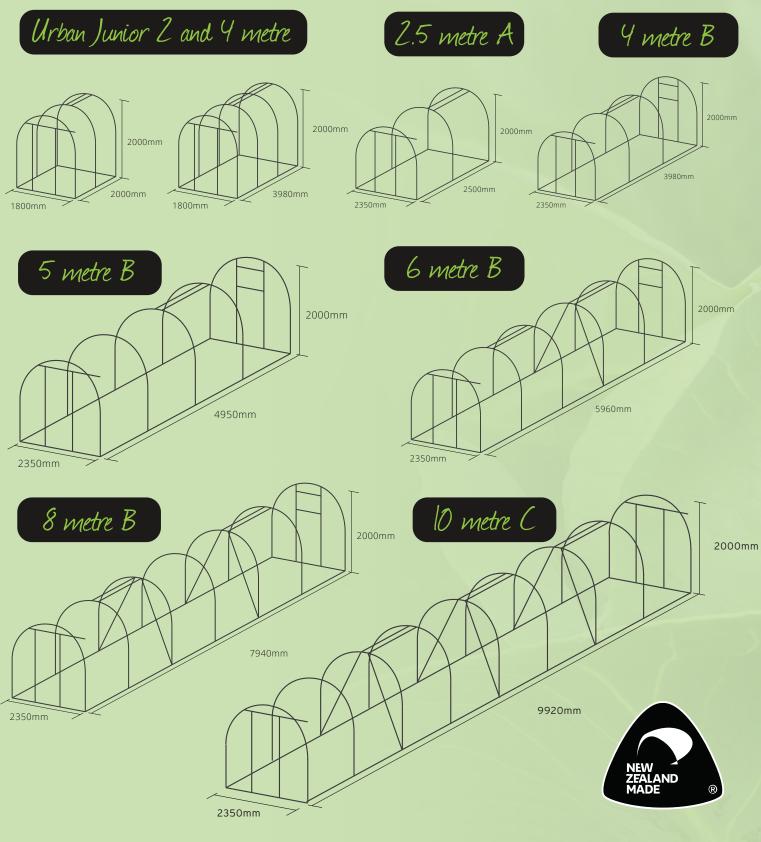

## Urban Junior - 1.8 m WIDE

| <u>2 metre</u>                      |         |
|-------------------------------------|---------|
| a) 1 door and 1 roof vent           | \$1,225 |
| <u>4 metre</u>                      |         |
| a) 1 door and 1 roof vent           | \$1,450 |
| b) 1 door, 1 vent and 1 back window | \$1,660 |

## Standard Models - 2.35 m WIDE

| 2.5 metre<br>a) 1 door and 1 roof vent           | \$1,280                |
|--------------------------------------------------|------------------------|
| <u>4 metre</u>                                   | <i>•••••••••••••••</i> |
| a) 1 door, 1 roof vent                           | \$1,470                |
| b) 1 door, 1 roof vent and 1 back window 5 metre | \$1,680                |
| b) 1 door, 1 roof vent, 1 back window            | \$1,830                |
| c) Front & rear doors, 1 roof vent               | \$1,920                |
| <u>6 metre</u>                                   |                        |
| a) 1 door, 2 roof vents                          | \$2,000                |
| b) 1 door, 2 roof vents, 1 back window           | \$2,210                |
| c) Front & rear doors, 2 roof vents              | \$2,300                |
| <u>8 metre</u>                                   |                        |
| b) 1 door, 2 roof vents, 1 back window           | \$2,455                |
| c) Front & rear doors, 2 roof vents              | \$2,545                |
| <u>10 metre</u>                                  |                        |
| c) Front & rear doors, 3 roof vents              | \$3,045                |
| Ostin of Educ                                    |                        |
| Optional Extras                                  | 4000                   |
| Screen Door Option                               | \$220                  |

### FREIGHT NOT INCLUDED - P.O.A.

(Measurements are external base sizes)

Replacement Covers

URBAN JUNIOR 2 metre \$240 4 metre \$360 STANDARD MODELS 2.5 metre \$270 4 m 6 metre \$480 8 m

4 metre \$360 8 metre \$600