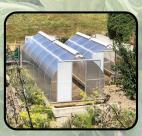

# twinwall greenhouses

#### We believe at Morrifield that this is New Zealand's strongest green house.

A very attractive model, available in a range of sizes to suit all gardens. Delivered partially assembled for easy installation, the 6mm twinwall sheeting is strong, durable and provides a double glazing effect to better retain heat & extend your growing season. Full length roof vents and mesh doors as standard allow for excellent ventilation. Extremely durable and proven to stand up to New Zealand's strongest winds.

### morrifield POLYCARBONA

- Featuring 6mm twinwall polycarbonate, acrylic coated and 15 year UV Warranty.
- Curved sheeting which gives maximum strength.
- NZ's Strongest Polycarbonate Greenhouse.
- Partially assembled for easier installation.
- Full length roof vent for better ventilation.
- Polycarbonate and Screen doors.
- Better heat retention and filters sunlight.