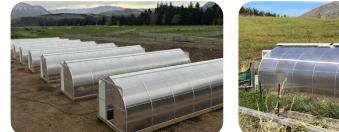

# crop protection tunnel houses

| Price List                                                    |                    |  |
|---------------------------------------------------------------|--------------------|--|
| CROP TUNNELHOUSES                                             |                    |  |
| Tunnelhouse Kit Set includes 100m<br>tanalised timber base.   | m x 50mm           |  |
| Urban Junior - 1.8 METRES WIE                                 | DE                 |  |
| <u>2 METRE</u><br>a) 1 front door                             | \$1,520            |  |
| <u>3 METRE</u><br>a) 1 front door                             | \$1,640            |  |
| <u>4 METRE</u><br>a) 1 front door                             | \$1,770            |  |
| Standard Models - 2.35 METR                                   | ES WIDE            |  |
| <u>2.5 METRE</u><br>a) 1 front door                           | \$1,600            |  |
| <u>4 METRE</u><br>a) 1 front door                             | \$1,770            |  |
| <u>5 METRE</u><br>a) 1 front door                             | \$1,950            |  |
| <u>6 METRE</u><br>a) 1 front door<br>c) 1 door front and rear | \$2,110<br>\$2,480 |  |
| <u>8 METRE</u><br>a) 1 front door<br>c) 1 door front and rear | \$2,320<br>\$2,690 |  |
| 10 METRE<br>a) 1 front door<br>c) 1 door front and rear       | \$2,660<br>\$3,030 |  |
| Replacement Crop Protectio                                    | n Covers           |  |

**morrifield** CROP PROTECTION TUNNELHOUSES