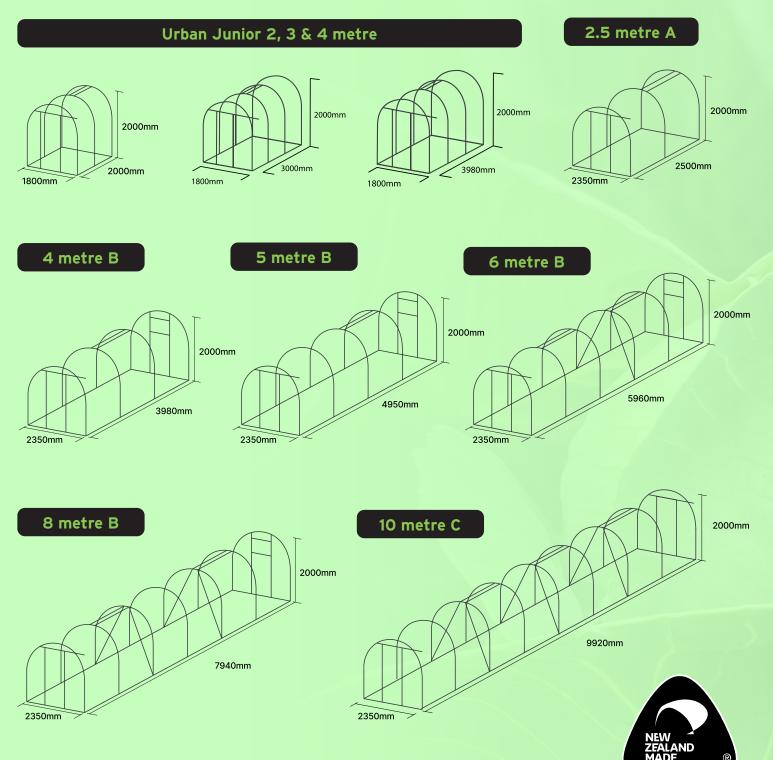

# Urban Junior - 1.8 METRES WIDE

#### 2 METRE

| a) 1 front door, 1 roof vent<br>b) 1 front door, 1 roof vent, 1 rear window | \$1,325<br>\$1,560 |
|-----------------------------------------------------------------------------|--------------------|
| 3 METRE                                                                     |                    |
| a) 1 front door, 1 roof vent                                                | \$1,445            |
| b) 1 front door, 1 roof vent, 1 rear window                                 | \$1,680            |
| 4 METRE                                                                     |                    |
| a) 1 front door, 1 roof vent                                                | \$1,550            |
| b) 1 front door, 1 roof vent, 1 rear window                                 | \$1,785            |
| c) Doors front & rear, 1 roof vent                                          | \$1,880            |

# Standard Models - 2.35 METRES WIDE

#### **2.5 METRE**

| \$1,400                       |
|-------------------------------|
| \$1,635                       |
|                               |
| \$1,600                       |
| \$1,835                       |
| \$1,930                       |
|                               |
| \$2,075                       |
| \$2,170                       |
|                               |
| \$2,175                       |
| ŶĽ, I S                       |
| \$2,410                       |
|                               |
| \$2,410                       |
| \$2,410<br>\$2,505            |
| \$2,410                       |
| \$2,410<br>\$2,505<br>\$2,695 |
| \$2,410<br>\$2,505<br>\$2,695 |
|                               |