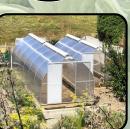

#### **POLYCARBONATE GREENHOUSES**

**2.4 METRES WIDE** 

#### METDE

| <b>1.2 METRE</b><br>Polycarbonate & Screen Door, full length roof vent<br>150mm x 50mm Tanalised Timber Base<br>(Overall timber base measurement 1245mm)                            | \$3,110<br>\$150   |
|-------------------------------------------------------------------------------------------------------------------------------------------------------------------------------------|--------------------|
| <b>2.5 METRE</b><br>Polycarbonate & Screen Door, full length roof vent<br>150mm x 50mm Tanalised Timber Base<br>(Overall timber base measurement 2470mm)                            | \$3,840<br>\$210   |
| <b>3.6 METRE</b><br>Polycarbonate & Screen Door, full length roof vent<br>Polycarbonate & Screen Doors front and rear,<br>full length roof vent                                     | \$4,570<br>\$5,220 |
| 150mm x 50mm Tanalised Timber Base<br>(Overall timber base measurement 3695mm)                                                                                                      | \$270              |
| <b>4.8 METRE</b><br>Polycarbonate & Screen Door, full length roof vent<br>Polycarbonate & Screen Doors front and rear,<br>full length roof vent                                     | \$5,300<br>\$5,950 |
| 150mm x 50mm Tanalised Timber Base<br>(Overall timber base measurement 4920mm)                                                                                                      | \$290              |
| <b>6.0 METRE</b><br>Polycarbonate & Screen Doors front and rear,<br>full length roof vent<br>150mm x 50mm Tanalised Timber Base<br>(Overall timber base measurement 6145mm)         | \$6,695<br>\$350   |
| <b>7.2 METRE</b><br>Polycarbonate & Screen Doors front and rear,<br>full length roof vent<br>150mm x 50mm Tanalised Timber Base<br>(Overall timber base measurement <b>7370mm</b> ) | \$7,420<br>\$390   |
| <b>8.4 METRE</b><br>Polycarbonate & Screen Doors front and rear,<br>full length roof vent<br>150mm x 50mm Tanalised Timber Base<br>(Overall timber base measurement 8595mm)         | \$8,155<br>\$420   |
| <b>9.6 METRE</b><br>Polycarbonate & Screen Doors front and rear,<br>full length roof vent<br>150mm x 50mm Tanalised Timber Base<br><b>(Overall timber base measurement 9820mm)</b>  | \$8,890<br>\$470   |
| Freight not included All freight D                                                                                                                                                  |                    |

- Greenhouse.
- Partially assembled for easier installation.

Featuring 6mm twinwall polycarbonate, acrylic coated and 15 year UV

- Full length roof vent for better ventilation.
- Polycarbonate and Screen doors.
- Ø Better heat retention and filters sunlight.