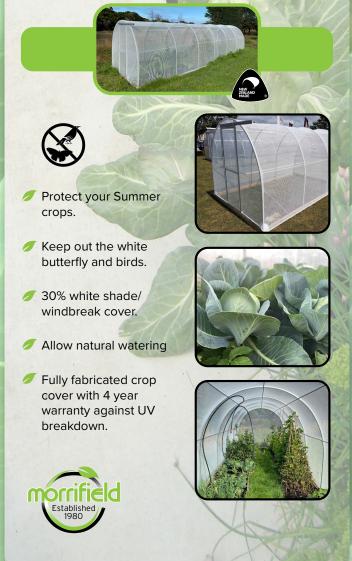

# crop protection tunnel houses

| Price List                                                    |                    |  |
|---------------------------------------------------------------|--------------------|--|
| CROP TUNNELHOUSES                                             |                    |  |
| Tunnelhouse Kit Set includes 100m<br>tanalised timber base.   | m x 50mm           |  |
| Urban Junior - 1.8 METRES WIE                                 | DE                 |  |
| <u>2 METRE</u><br>a) 1 front door                             | \$1,520            |  |
| <u>3 METRE</u><br>a) 1 front door                             | \$1,640            |  |
| <u>4 METRE</u><br>a) 1 front door                             | \$1,770            |  |
| Standard Models - 2.35 METR                                   | ES WIDE            |  |
| <u>2.5 METRE</u><br>a) 1 front door                           | \$1,600            |  |
| <u>4 METRE</u><br>a) 1 front door                             | \$1,770            |  |
| <u>5 METRE</u><br>a) 1 front door                             | \$1,950            |  |
| <u>6 METRE</u><br>a) 1 front door<br>c) 1 door front and rear | \$2,110<br>\$2,480 |  |
| <u>8 METRE</u><br>a) 1 front door<br>c) 1 door front and rear | \$2,320<br>\$2,690 |  |
| 10 METRE<br>a) 1 front door<br>c) 1 door front and rear       | \$2,660<br>\$3,030 |  |
| Replacement Crop Protectio                                    | n Covers           |  |

**morrifield** CROP PROTECTION TUNNELHOUSES