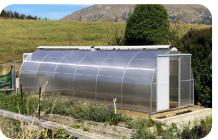

#### **POLYCARBONATE GREENHOUSES**

**2.4 METRES WIDE** 

#### METDE

| <b>1.2 METRE</b><br>Polycarbonate & Screen Door, full length roof vent<br>150mm x 50mm Tanalised Timber Base<br>(Overall timber base measurement 1245mm)                            | \$3,110<br>\$150   |
|-------------------------------------------------------------------------------------------------------------------------------------------------------------------------------------|--------------------|
| <b>2.5 METRE</b><br>Polycarbonate & Screen Door, full length roof vent<br>150mm x 50mm Tanalised Timber Base<br>(Overall timber base measurement 2470mm)                            | \$3,840<br>\$210   |
| <b>3.6 METRE</b><br>Polycarbonate & Screen Door, full length roof vent<br>Polycarbonate & Screen Doors front and rear,<br>full length roof vent                                     | \$4,570<br>\$5,220 |
| 150mm x 50mm Tanalised Timber Base<br>(Overall timber base measurement 3695mm)                                                                                                      | \$270              |
| <b>4.8 METRE</b><br>Polycarbonate & Screen Door, full length roof vent<br>Polycarbonate & Screen Doors front and rear,<br>full length roof vent                                     | \$5,300<br>\$5,950 |
| 150mm x 50mm Tanalised Timber Base<br>(Overall timber base measurement 4920mm)                                                                                                      | \$290              |
| <b>6.0 METRE</b><br>Polycarbonate & Screen Doors front and rear,<br>full length roof vent<br>150mm x 50mm Tanalised Timber Base<br>(Overall timber base measurement 6145mm)         | \$6,695<br>\$350   |
| <b>7.2 METRE</b><br>Polycarbonate & Screen Doors front and rear,<br>full length roof vent<br>150mm x 50mm Tanalised Timber Base<br>(Overall timber base measurement <b>7370mm</b> ) | \$7,420<br>\$390   |
| <b>8.4 METRE</b><br>Polycarbonate & Screen Doors front and rear,<br>full length roof vent<br>150mm x 50mm Tanalised Timber Base<br>(Overall timber base measurement 8595mm)         | \$8,155<br>\$420   |
| <b>9.6 METRE</b><br>Polycarbonate & Screen Doors front and rear,<br>full length roof vent<br>150mm x 50mm Tanalised Timber Base<br><b>(Overall timber base measurement 9820mm)</b>  | \$8,890<br>\$470   |
| Freight not included All freight D                                                                                                                                                  |                    |