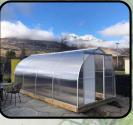

#### **POLYCARBONATE GREENHOUSES**

**2.4 METRES WIDE** 

#### METDE

| <b>1.2 METRE</b><br>Polycarbonate & Screen Door, full length roof vent<br>150mm x 50mm Tanalised Timber Base<br>(Overall timber base measurement 1245mm)                            | \$3,110<br>\$150   |
|-------------------------------------------------------------------------------------------------------------------------------------------------------------------------------------|--------------------|
| <b>2.5 METRE</b><br>Polycarbonate & Screen Door, full length roof vent<br>150mm x 50mm Tanalised Timber Base<br>(Overall timber base measurement 2470mm)                            | \$3,840<br>\$210   |
| <b>3.6 METRE</b><br>Polycarbonate & Screen Door, full length roof vent<br>Polycarbonate & Screen Doors front and rear,<br>full length roof vent                                     | \$4,570<br>\$5,220 |
| 150mm x 50mm Tanalised Timber Base<br>(Overall timber base measurement 3695mm)                                                                                                      | \$270              |
| <b>4.8 METRE</b><br>Polycarbonate & Screen Door, full length roof vent<br>Polycarbonate & Screen Doors front and rear,<br>full length roof vent                                     | \$5,300<br>\$5,950 |
| 150mm x 50mm Tanalised Timber Base<br>(Overall timber base measurement 4920mm)                                                                                                      | \$290              |
| <b>6.0 METRE</b><br>Polycarbonate & Screen Doors front and rear,<br>full length roof vent<br>150mm x 50mm Tanalised Timber Base<br>(Overall timber base measurement 6145mm)         | \$6,695<br>\$350   |
| <b>7.2 METRE</b><br>Polycarbonate & Screen Doors front and rear,<br>full length roof vent<br>150mm x 50mm Tanalised Timber Base<br>(Overall timber base measurement <b>7370mm</b> ) | \$7,420<br>\$390   |
| <b>8.4 METRE</b><br>Polycarbonate & Screen Doors front and rear,<br>full length roof vent<br>150mm x 50mm Tanalised Timber Base<br>(Overall timber base measurement 8595mm)         | \$8,155<br>\$420   |
| <b>9.6 METRE</b><br>Polycarbonate & Screen Doors front and rear,<br>full length roof vent<br>150mm x 50mm Tanalised Timber Base<br><b>(Overall timber base measurement 9820mm)</b>  | \$8,890<br>\$470   |
| Freight not included All freight D                                                                                                                                                  |                    |

- Greenhouse.
- Partially assembled for easier installation.

Featuring 6mm twinwall polycarbonate, acrylic coated and 15 year UV

- Full length roof vent for better ventilation.
- Polycarbonate and Screen doors.
- Ø Better heat retention and filters sunlight.