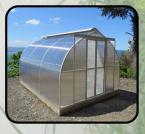

#### **POLYCARBONATE GREENHOUSES**

**2.4 METRES WIDE** 

#### METDE

| <b>1.2 METRE</b><br>Polycarbonate & Screen Door, full length roof vent<br>150mm x 50mm Tanalised Timber Base<br>(Overall timber base measurement 1245mm)                            | \$3,110<br>\$150   |
|-------------------------------------------------------------------------------------------------------------------------------------------------------------------------------------|--------------------|
| <b>2.5 METRE</b><br>Polycarbonate & Screen Door, full length roof vent<br>150mm x 50mm Tanalised Timber Base<br>(Overall timber base measurement 2470mm)                            | \$3,840<br>\$210   |
| <b>3.6 METRE</b><br>Polycarbonate & Screen Door, full length roof vent<br>Polycarbonate & Screen Doors front and rear,<br>full length roof vent                                     | \$4,570<br>\$5,220 |
| 150mm x 50mm Tanalised Timber Base<br>(Overall timber base measurement 3695mm)                                                                                                      | \$270              |
| <b>4.8 METRE</b><br>Polycarbonate & Screen Door, full length roof vent<br>Polycarbonate & Screen Doors front and rear,<br>full length roof vent                                     | \$5,300<br>\$5,950 |
| 150mm x 50mm Tanalised Timber Base<br>(Overall timber base measurement 4920mm)                                                                                                      | \$290              |
| <b>6.0 METRE</b><br>Polycarbonate & Screen Doors front and rear,<br>full length roof vent<br>150mm x 50mm Tanalised Timber Base<br>(Overall timber base measurement 6145mm)         | \$6,695<br>\$350   |
| <b>7.2 METRE</b><br>Polycarbonate & Screen Doors front and rear,<br>full length roof vent<br>150mm x 50mm Tanalised Timber Base<br>(Overall timber base measurement <b>7370mm</b> ) | \$7,420<br>\$390   |
| <b>8.4 METRE</b><br>Polycarbonate & Screen Doors front and rear,<br>full length roof vent<br>150mm x 50mm Tanalised Timber Base<br>(Overall timber base measurement 8595mm)         | \$8,155<br>\$420   |
| <b>9.6 METRE</b><br>Polycarbonate & Screen Doors front and rear,<br>full length roof vent<br>150mm x 50mm Tanalised Timber Base<br><b>(Overall timber base measurement 9820mm)</b>  | \$8,890<br>\$470   |
| Freight not included All freight D                                                                                                                                                  |                    |

- Greenhouse.
- Partially assembled for easier installation.

Featuring 6mm twinwall polycarbonate, acrylic coated and 15 year UV

- Full length roof vent for better ventilation.
- Polycarbonate and Screen doors.
- Ø Better heat retention and filters sunlight.